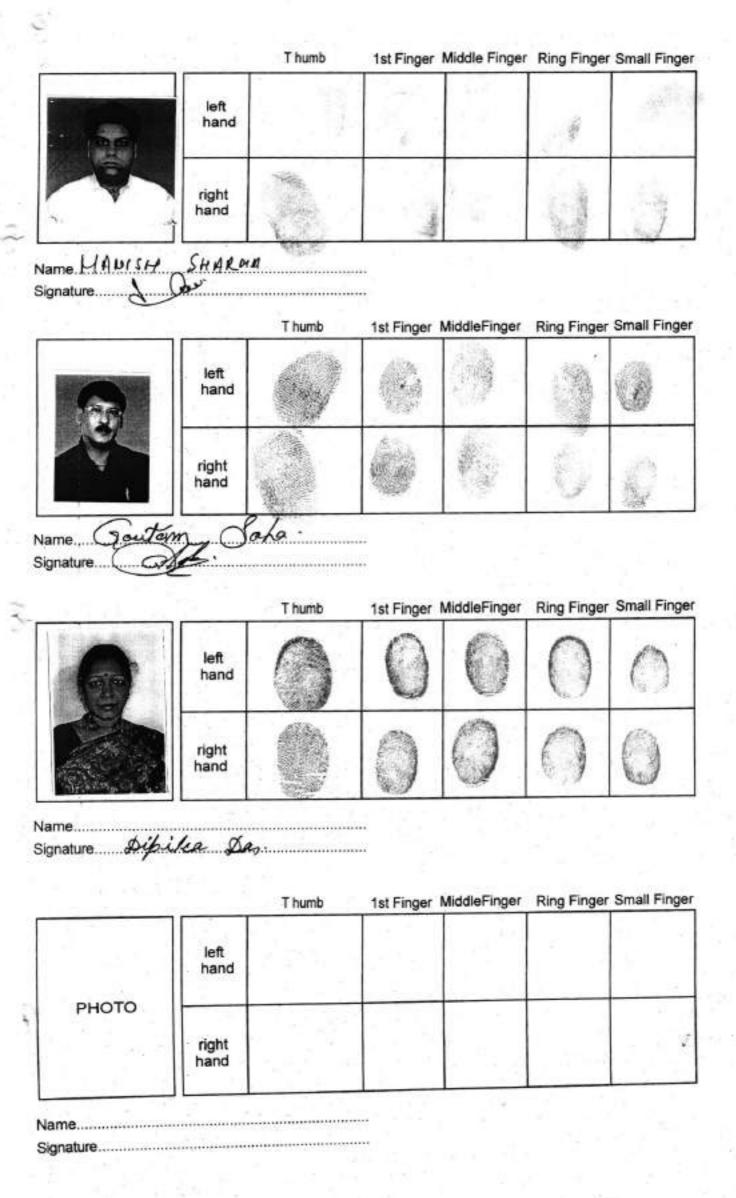

Diagram Sub-Register-III
Alipore, South 24-parganas
27-11-20/2

THIS DEED OF CONVEYANCE made on this 25 1 day of No vember.

Two Thousand Twelve BETWEEN SMT. DIPIKA DAS, wife of Sri Badal Kumar Das, by faith Hindu, Occupation - Housewife, residing at Jethia, P.S.- Raghunathgunj, District - Murshidabad, hereinafter referred to as the VENDOR (which terms or expression shall unless excluded by or repugnant to the subject or context be deemed to mean and include her heirs, legal representatives, executors, administrators, successors and assigns) of the FIRST PART AND (1) COMPANION TRADERS PRIVATE LIMITED, a company incorporated under the Companies Act, 1956, having its Registered Office at 9A, Lord Sinha Road, Kolkata - 700 071, (2) COMPASS VINIMAY PRIVATE LIMITED, a company incorporated under the Companies Act, 1956 having its Registered Office at 9A, Lord Sinha Road, Kolkata - 700 071, (3) BRIGHTEX MERCHANTS PRIVATE LIMITED, a Company incorporated under the Companies Act, 1956 having its Registered Office at 9A, Lord Sinha Road, Kolkata - 700 071, (4) CITILINE VYAPAAR PRIVATE LIMITED, a company incorporated under the Companies act, 1956 having its Registered Office at 9A, Lord Sinha Road, Kolkata - 700 071, (5) APURVA COMMO TRADE PRIVATE LIMITED, a company incorporated under the Companies Act, 1956 having its Registered Office at 9A, Lord Sinha Road, Kolkata - 700 071, (6) ANJANI MARKETING

Registered Office at 9A, Lord Sinha Road, Kolkata - 700071, (30) LORD SINHA DEVELOPERS PRIVATE LIMITED, a Company incorporated under the Companies Act, 1956 having its Registered Office at 9A, Lord Sinha Road, Kolkata-700071, duly represented by its' Director MANISH SHARMA, son of Sri M. K. Sharma working for gain at 9A, Lord Sinha Road, Kolkata-700071, hereinafter collectively referred to as the PURCHASERS (which terms or expression shall unless excluded by or repugnant to the subject or context be deemed to mean and include their respective successors or successors-in-interest and assigns) of the SECOND PART AND GREEN HIGH DEVELOPERS PVT. LTD., a Company incorporated under the Companies Act, 1956 having its registered office at 29, Rajdanga East Main Road, Rash Behari Connector, Kolkata - 700 107, represented by its Director SRI GAUTAM SAHA, son of Late Santosh Saha AND SRI GAUTAM SAHA, son of Late Santosh Saha, working for gain at 29, Rajdanga East Main Road, Rash Behari Connector, Kolkata - 700 107, hereinafter collectively referred to as the CONFIRMING PARTY (which terms or expression shall unless excluded by or repugnant to the subject or context be deemed to mean and include their respective successors or successors-ininterest and assigns) of the THIRD PART.

### Admission of Execution (Under Section 58, W.B. Registration Rules, 1962)

Execution is admitted on 26/11/2012 by

- Smt Dipika Das, wife of Sri Badal Kr Das , Jethia, MURSHIDABAD, Thana:-Raghunathganj, P.O. -District:-Murshidabad, WEST BENGAL, India., By Caste Hindu, By Profession: House wife
- Sri Gautam Saha Director, Green High Developers Pvt. Ltd., 29, Rajdanga East Main Road, Rash Behari Connector. Kolkata, Thana:-Kasba, P.O.:-, District:-South 24-Parganas, WEST BENGAL, India, Pin:-700107. By Profession : Business
- 3. Sri Gautam Saha, son of Lt Santosh Saha , 29, Rajdanga East Main Road, Rash Behari Connector, Kolkata, Thana:-Kasba, P.O.:-, District:-South 24-Parganas, WEST BENGAL, India, Pin:-700107, By Caste Hindu, By Profession: Business